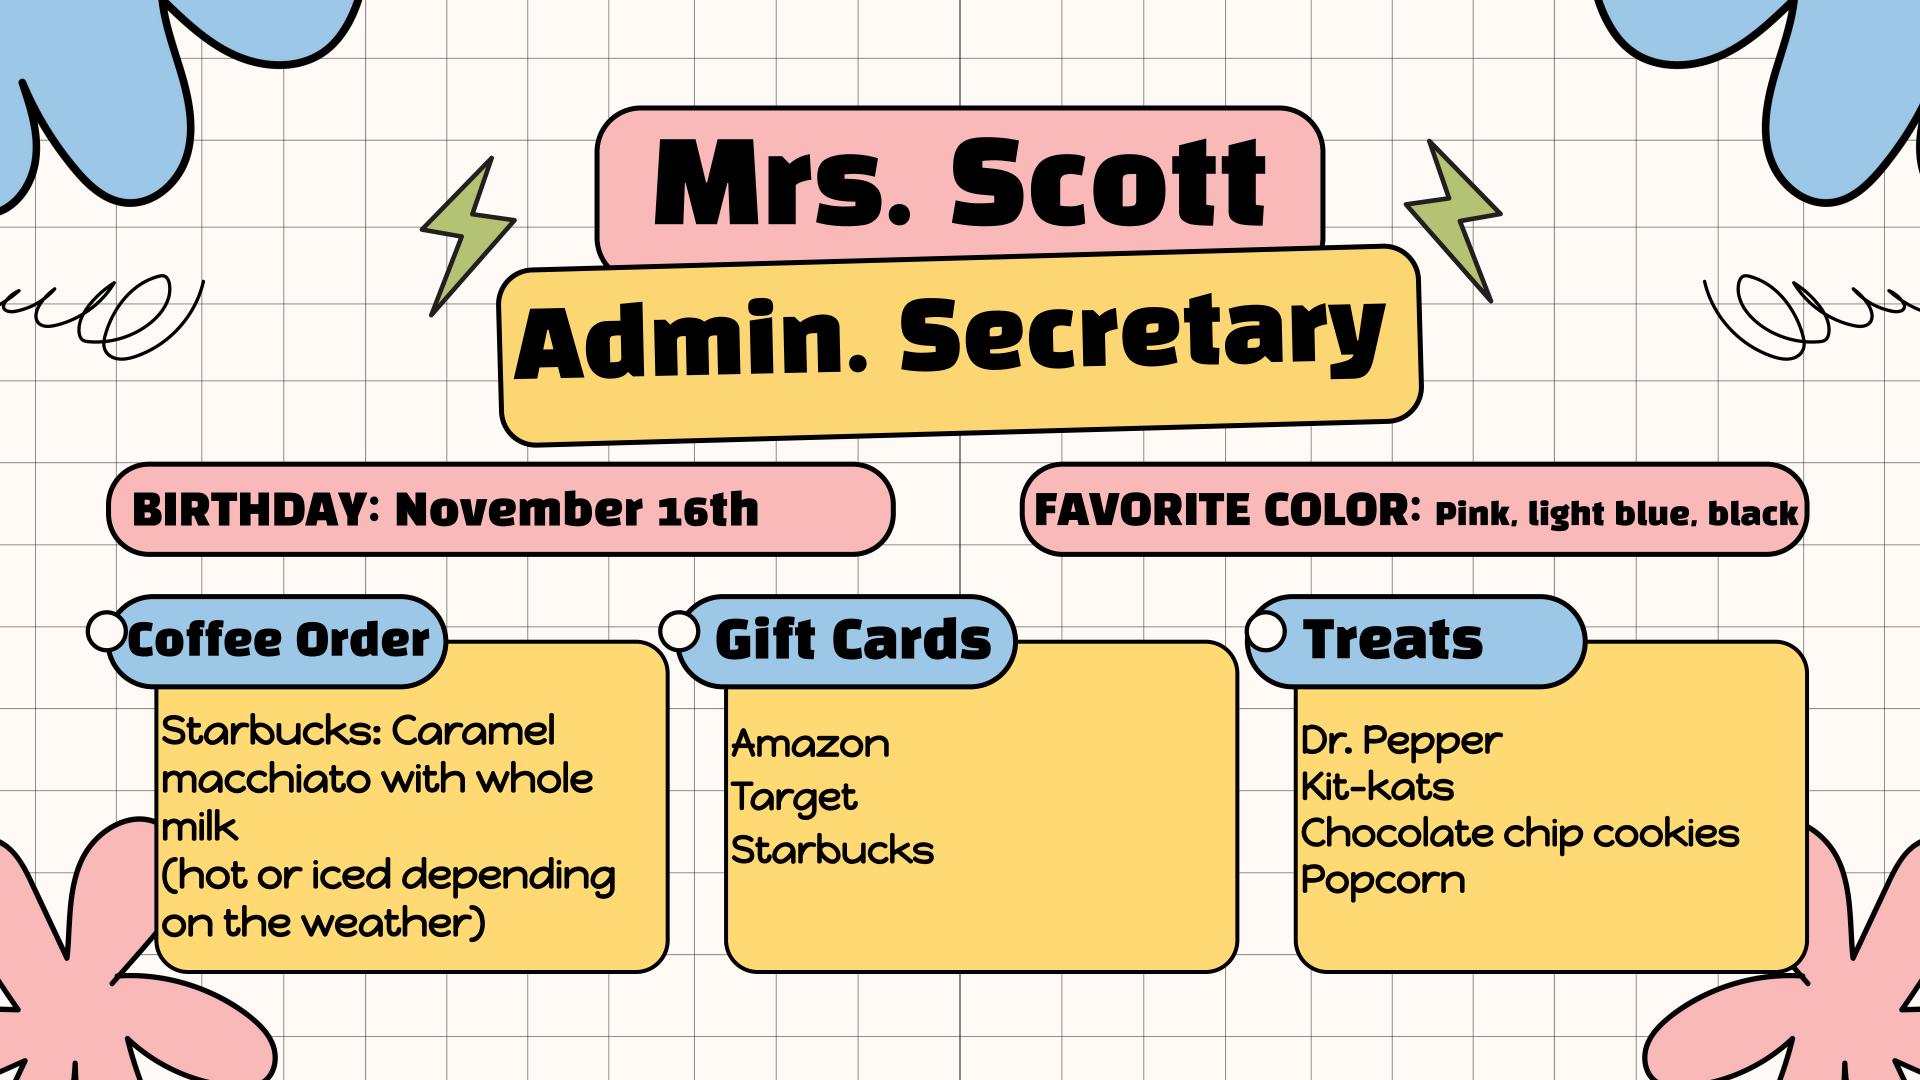

# Mr. Chalfant FIFTH GRADE

BIRTHDAY: November 9

**FAVORITE COLOR: Forest Green** 

#### Coffee Order

Chai Tea Latte or most any herbal tea (with honey)

#### Gift Cards

- Amazon
- REI
- Peets or Starbucks

#### **Treats**

#### Salty

Any kind of chips

#### Sweet

 Oatmeal Raisin cookies or dried fruit