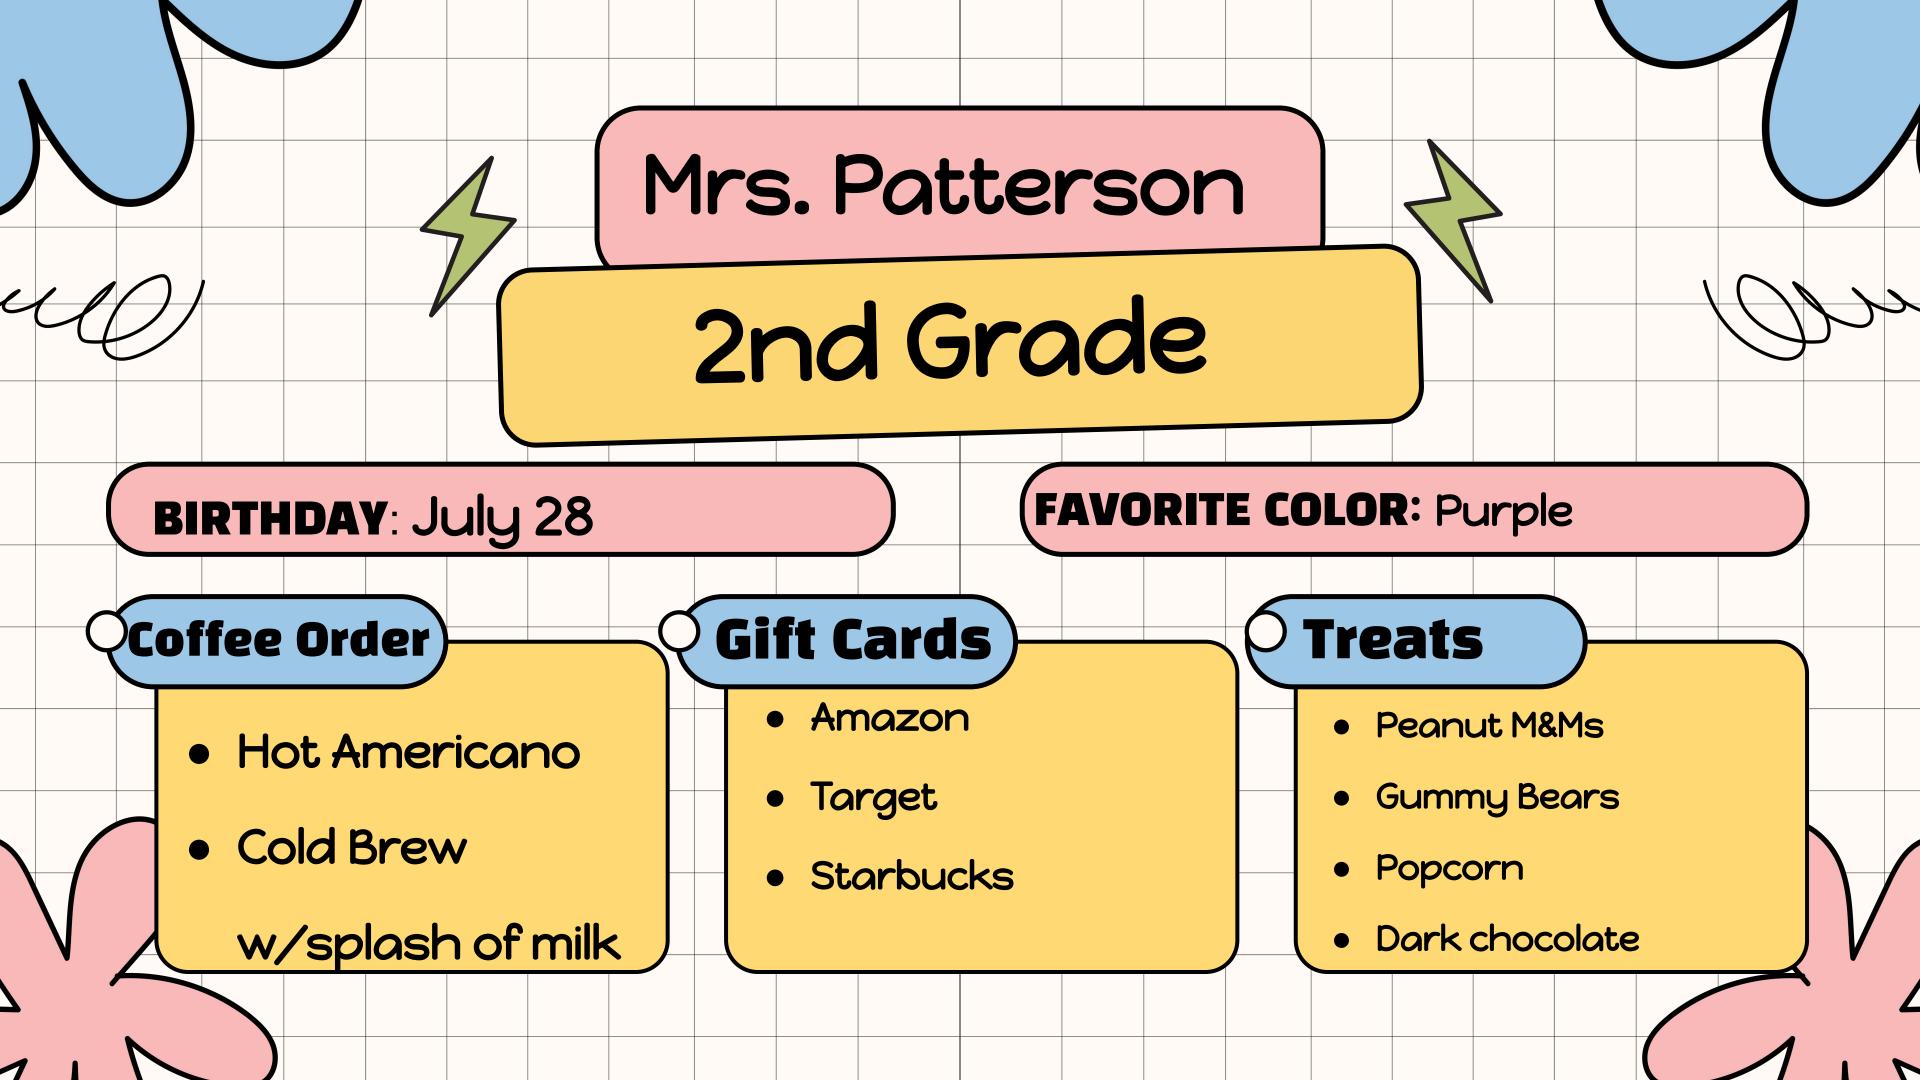

E COLOR:** Gray

#### Coffee Order

Starbucks- Espresso Frappucino with almond milk Peets - Mocha Freddo with almond milk

#### Gift Cards

Trader Joe's Target Costco

#### **Treats**

Chocolate nuts Homemade cookies Popcorn Dark chocolate



FAVORITE COLOR: Yellow

#### Coffee Order

- Vanilla Sweet CreamCold Brew
  - Double tall Mocha (hot)

#### Gift Cards

- Amazon
- Trader Joes
- Barnes & Noble

- Popcorn
- Dark chocolate w/ nuts
  - Kombucha



# Mrs. Vaughan

# Kinder Teacher



#### **BIRTHDAY November 13th**

FAVORITE COLOR:blue/purple

#### Coffee Order

\*Starbucks- Iced or hot Skinny vanilla latte

Dutch-nonfat sugar free vanilla latte

#### Gift Cards

- \*Starbucks
- \*Target
- \*Amazon

- \*Peanut M & Ms
  - \*Gummy bears
- \*Dark chocolate
- \*allergic to cinnamon















**World Market** 

**Barnes and Noble** 

Amazon

Trader Joe's

**Decaf Vanilla Latte** 

with almond milk

**English Breakfast tea with a** 

splash of almond milk



- Haribo (any kind!)
- **Popcorn**
- **Fanta Orange Soda**
- Homemade goodies:)
- Sweet and salty combo



# Mrs. Bross 3rd Grade Teacher

**BIRTHDAY: March 7** 

**FAVORITE COLOR: Teal** 

#### Coffee Order

Starbucks- Vanilla sweet cream nitro cold brew

#### Gift Cards

- Amazon
- Target
- Starbucks

- Salty and sweet combos
- Anything from Trader
   Joes
- Chocolate chip cookies





#### **BIRTHDAY-FEB 9TH**

#### **FAVORITE COLOR-Mauve Pink**

#### Coffee Order

- Salted caramel cream cold brew
- Iced lattes/mochas (anything sweet!)
- Iced matcha
- With oat milk!

#### Gift Cards

- Amazon
- Starbucks
- Target

-