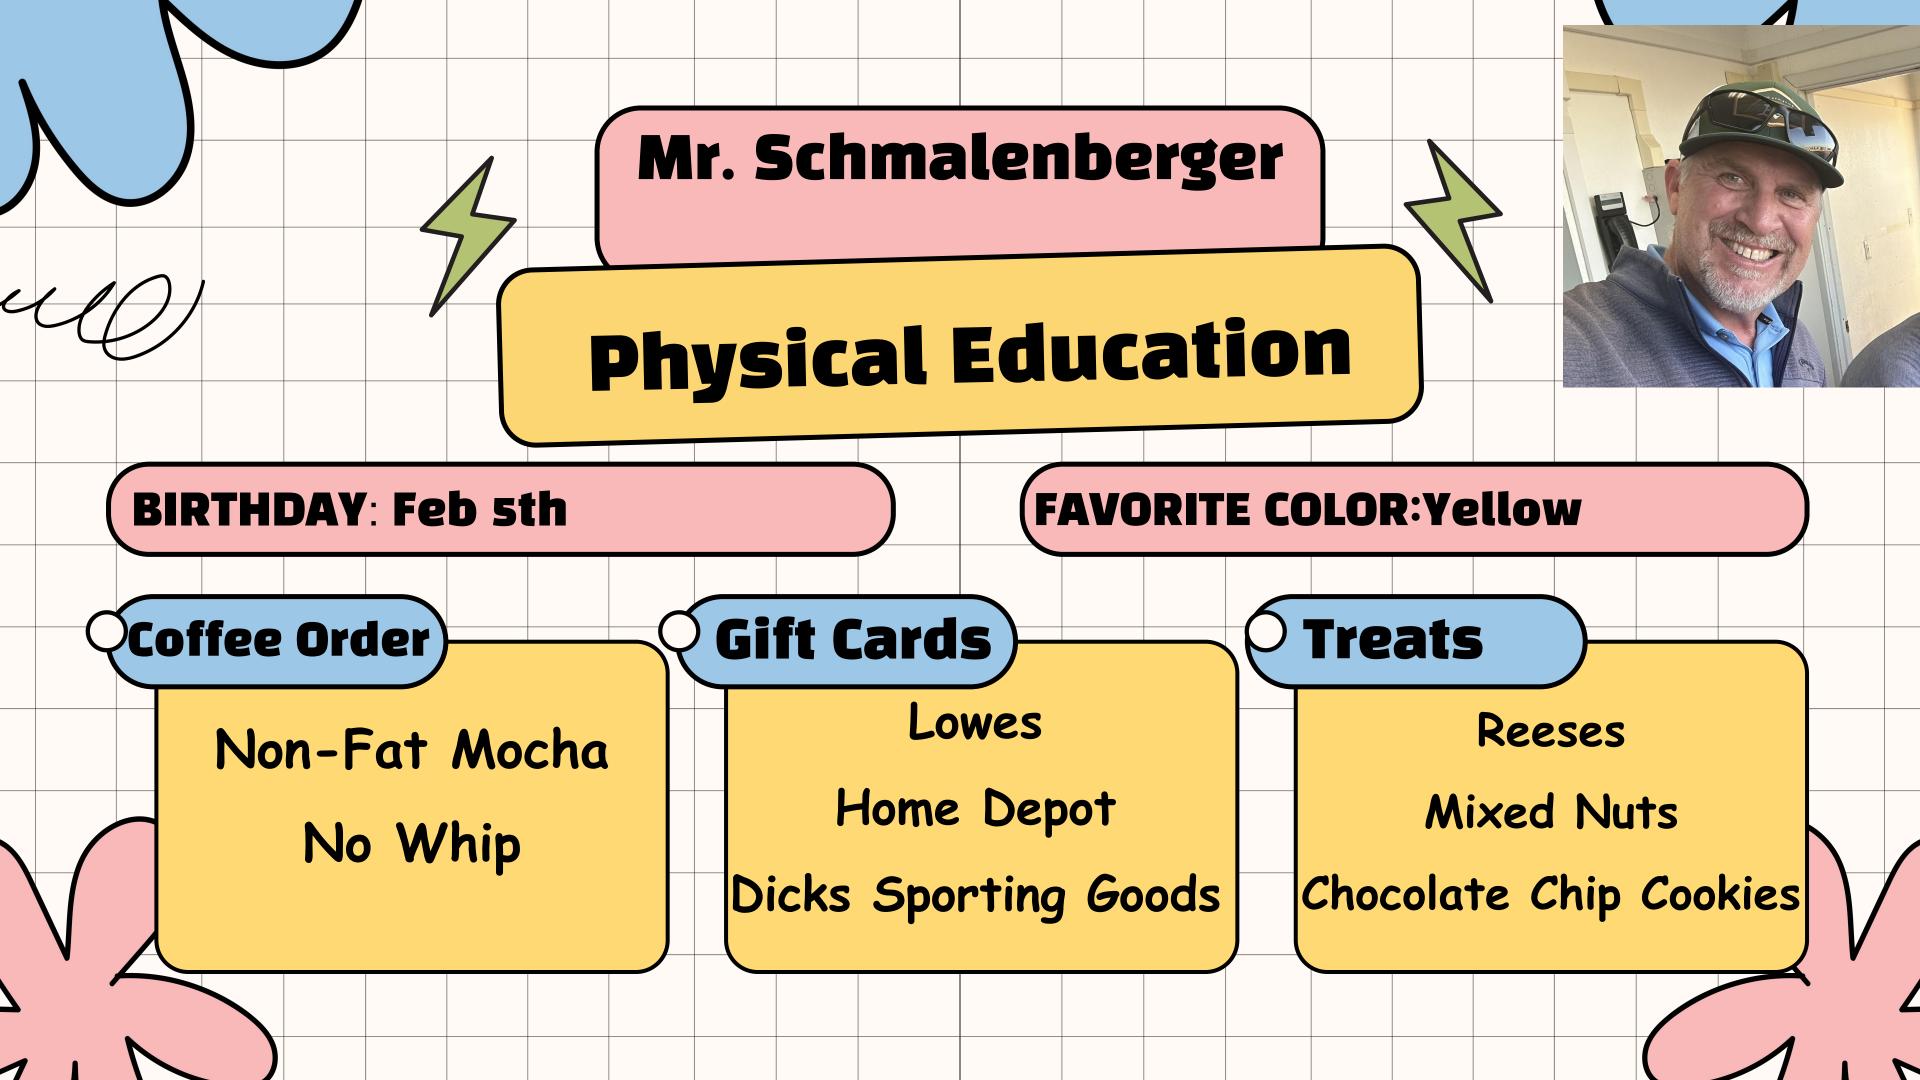

#### **BIRTHDAY-FEB 9TH**

#### **FAVORITE COLOR-Mauve Pink**

#### Coffee Order

- Salted caramel cream cold brew
- Iced lattes/mochas (anything sweet!)
- Iced matcha
- With oat milk!

#### Gift Cards

- Amazon
- Starbucks
- Target

- Popcorn
- Chocolate strawberries
- M&Ms or Sour
   Patch Watermelon