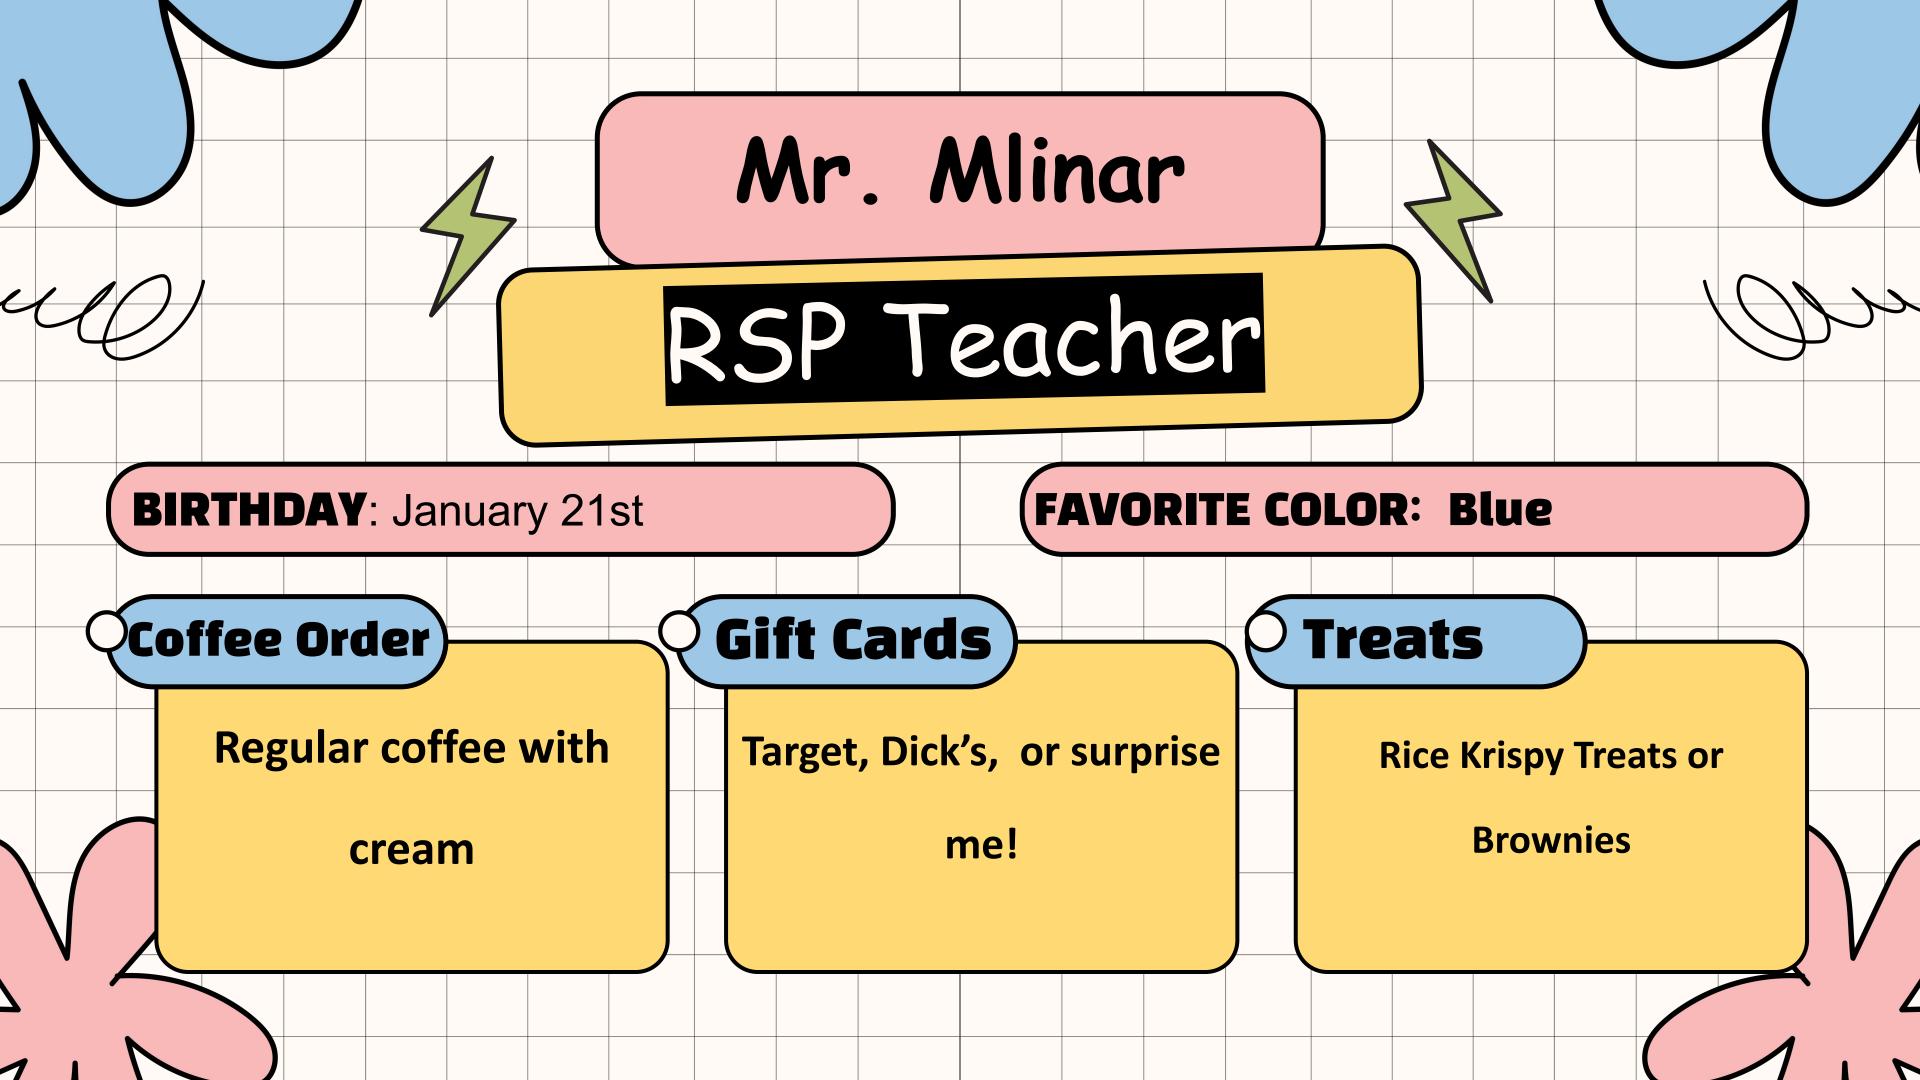

# Mrs. Willis

# TOSA

**BIRTHDAY**: July 31st

FAVORITE COLOR: Purple

#### Coffee Order

Starbucks: Non-fat, decaf,

white mocha, no whip

#### **Gift Cards**

- \*Starbucks
- \*Amazon
- \*Target

- \*Dr. Pepper
- \*Hot Tamales
- \*Sour Patch Kids