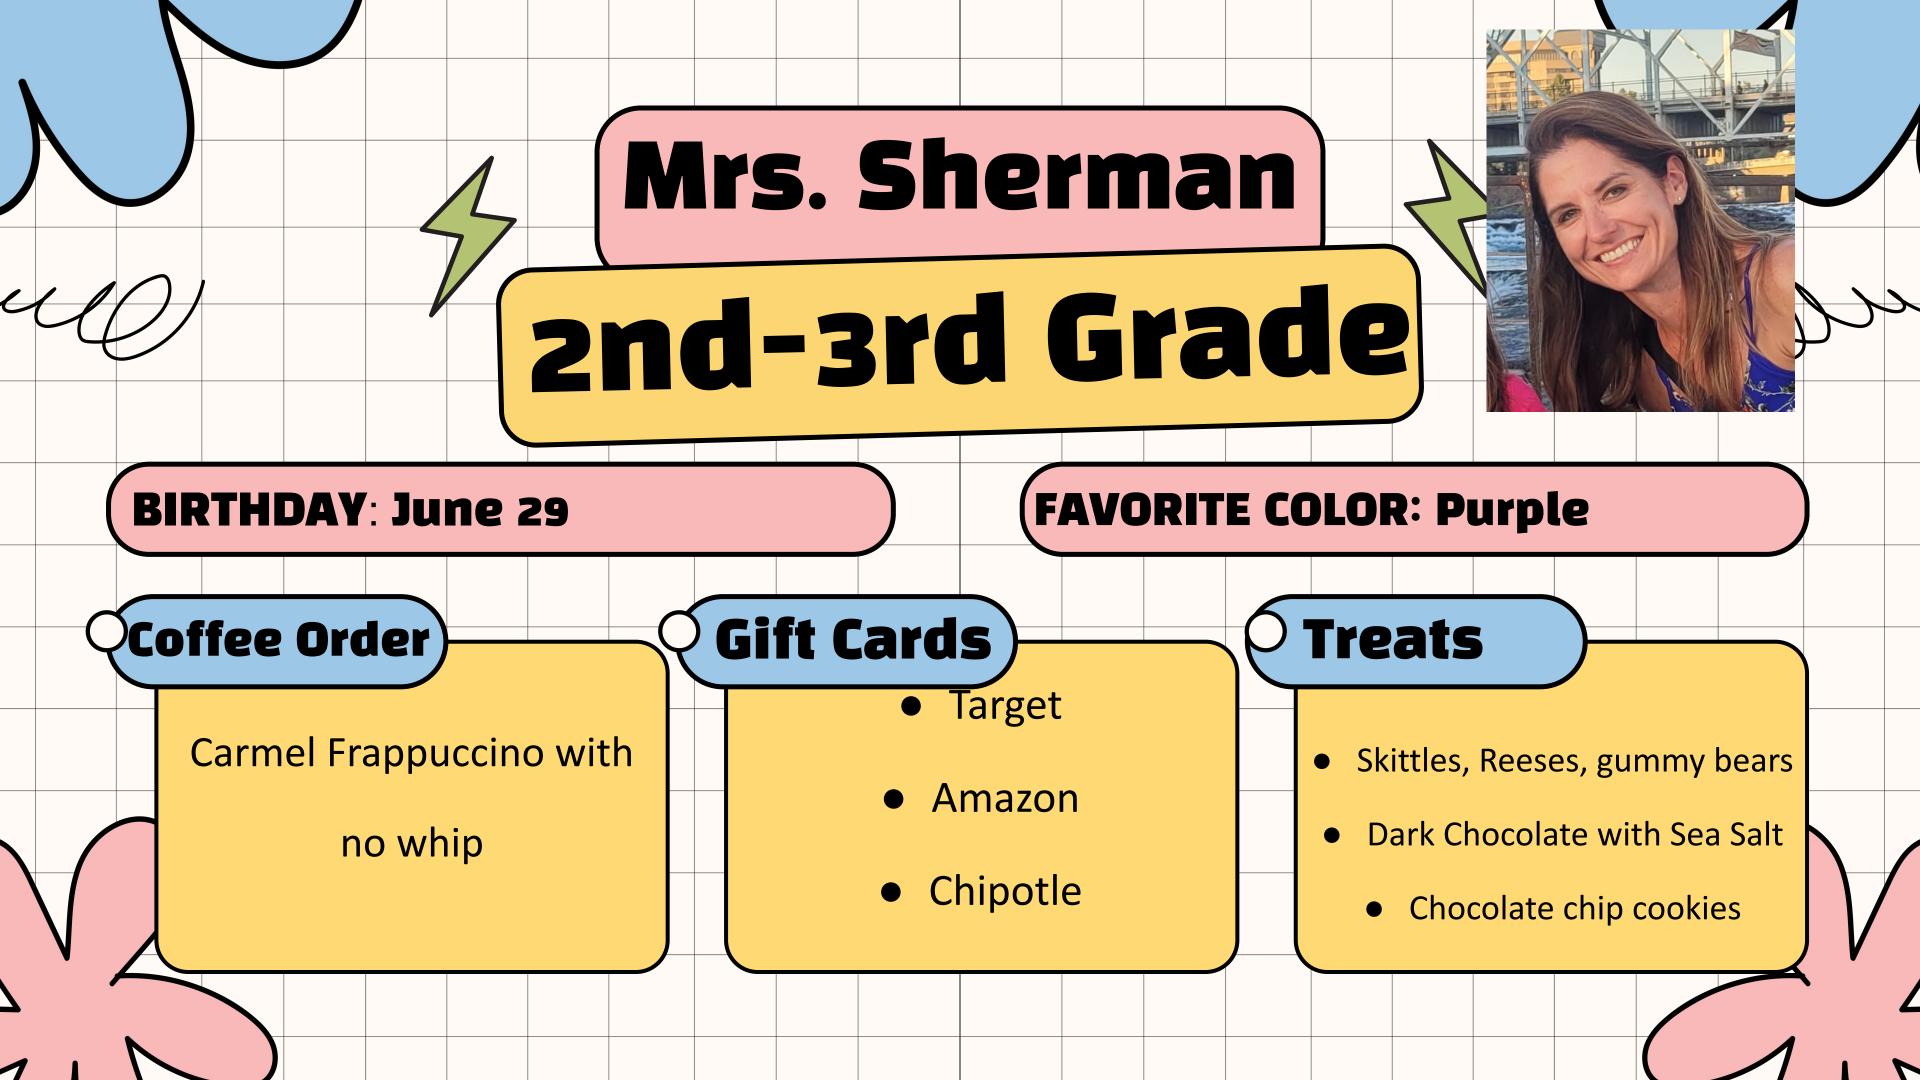

COLOR:** Gray

#### Coffee Order

Starbucks- Espresso Frappucino with almond milk Peets - Mocha Freddo with almond milk

#### Gift Cards

Trader Joe's Target Costco

#### **Treats**

Chocolate nuts Homemade cookies Popcorn Dark chocolate



FAVORITE COLOR: Yellow

#### Coffee Order

- Vanilla Sweet CreamCold Brew
  - Double tall Mocha (hot)

#### Gift Cards

- Amazon
- Trader Joes
- Barnes & Noble

- Popcorn
- Dark chocolate w/ nuts
  - Kombucha



# Mrs. Vaughan

# Kinder Teacher



#### **BIRTHDAY November 13th**

FAVORITE COLOR:blue/purple

#### Coffee Order

\*Starbucks- Iced or hot Skinny vanilla latte

Dutch-nonfat sugar free vanilla latte

#### Gift Cards

- \*Starbucks
- \*Target
- \*Amazon

- \*Peanut M & Ms
  - \*Gummy bears
- \*Dark chocolate
- \*allergic to cinnamon















**World Market** 

**Barnes and Noble** 

Amazon

Trader Joe's

**Decaf Vanilla Latte** 

with almond milk

**English Breakfast tea with a** 

splash of almond milk



- Haribo (any kind!)
- **Popcorn**
- **Fanta Orange Soda**
- Homemade goodies:)
- Sweet and salty combo



# Mrs. Bross 3rd Grade Teacher

**BIRTHDAY: March 7** 

**FAVORITE COLOR: Teal** 

#### Coffee Order

Starbucks- Vanilla sweet cream nitro cold brew

#### Gift Cards

- Amazon
- Target
- Starbucks

- Salty and sweet combos
- Anything from Trader
   Joes
- Chocolate chip cookies





#### **BIRTHDAY-FEB 9TH**

#### **FAVORITE COLOR-Mauve Pink**

#### Coffee Order

- Salted caramel cream cold brew
- Iced lattes/mochas (anything sweet!)
- Iced matcha
- With oat milk!

#### Gift Cards

- Amazon
- Starbucks
- Target

- P