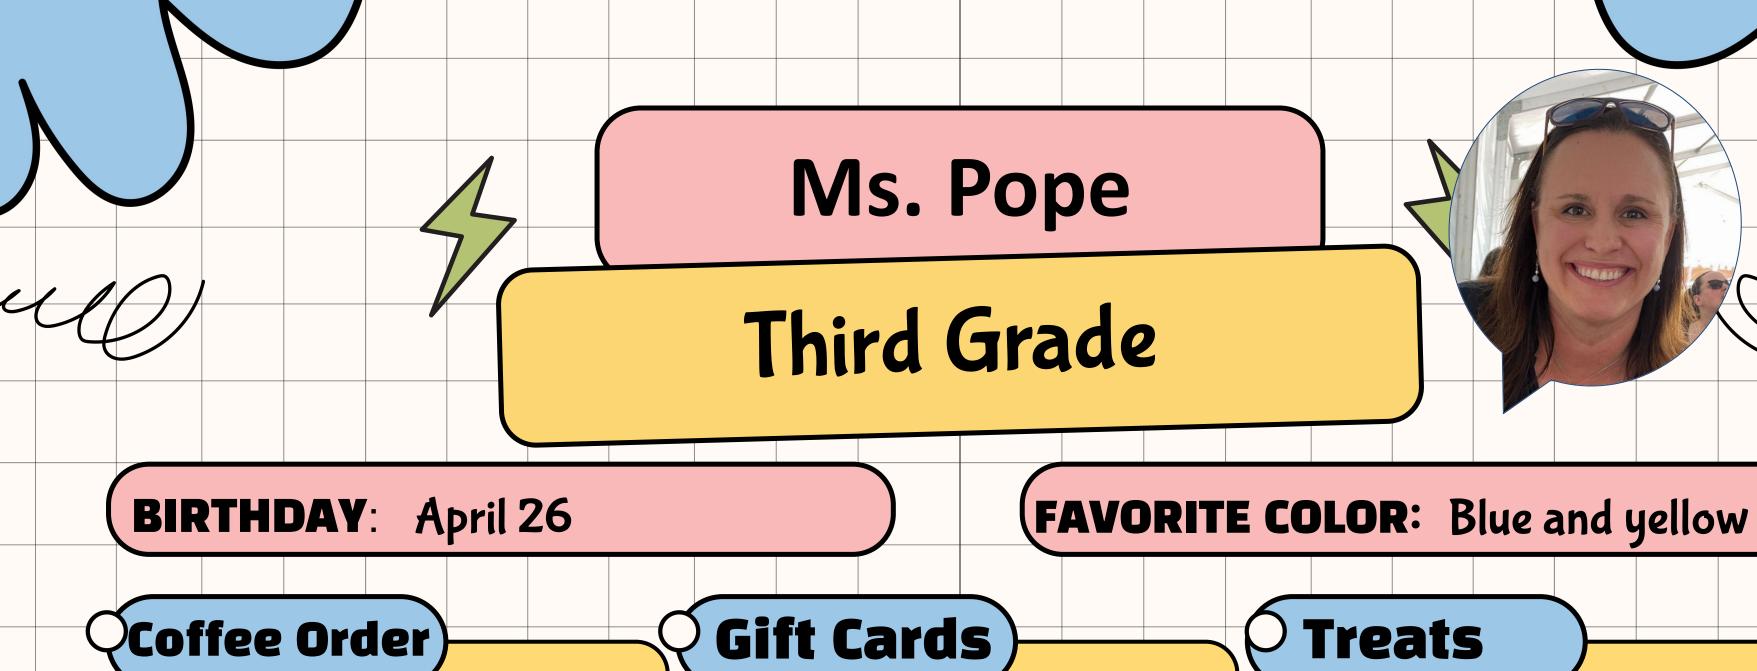

LOR:** Gray

#### Coffee Order

Starbucks- Espresso Frappucino with almond milk Peets - Mocha Freddo with almond milk

#### Gift Cards

Trader Joe's Target Costco

#### **Treats**

Chocolate nuts Homemade cookies Popcorn Dark chocolate



FAVORITE COLOR: Yellow

#### Coffee Order

- Vanilla Sweet CreamCold Brew
  - Double tall Mocha (hot)

#### Gift Cards

- Amazon
- Trader Joes
- Barnes & Noble

- Popcorn
- Dark chocolate w/ nuts
  - Kombucha



# Mrs. Vaughan

# Kinder Teacher



#### **BIRTHDAY November 13th**

FAVORITE COLOR:blue/purple

#### Coffee Order

\*Starbucks- Iced or hot Skinny vanilla latte

Dutch-nonfat sugar free vanilla latte

#### Gift Cards

- \*Starbucks
- \*Target
- \*Amazon

- \*Peanut M & Ms
  - \*Gummy bears
- \*Dark chocolate
- \*allergic to cinnamon















**World Market** 

**Barnes and Noble** 

Amazon

Trader Joe's

**Decaf Vanilla Latte** 

with almond milk

**English Breakfast tea with a** 

splash of almond milk



- Haribo (any kind!)
- **Popcorn**
- **Fanta Orange Soda**
- Homemade goodies:)
- Sweet and salty combo



# Mrs. Bross 3rd Grade Teacher

**BIRTHDAY: March 7** 

**FAVORITE COLOR: Teal** 

#### Coffee Order

Starbucks- Vanilla sweet cream nitro cold brew

#### Gift Cards

- Amazon
- Target
- Starbucks

- Salty and sweet combos
- Anything from Trader
   Joes
- Chocolate chip cookies





#### **BIRTHDAY-FEB 9TH**

#### **FAVORITE COLOR-Mauve Pink**

#### Coffee Order

- Salted caramel cream cold brew
- Iced lattes/mochas (anything sweet!)
- Iced matcha
- With oat milk!

#### Gift Cards

- Amazon
- Starbucks
- Target

- Pop