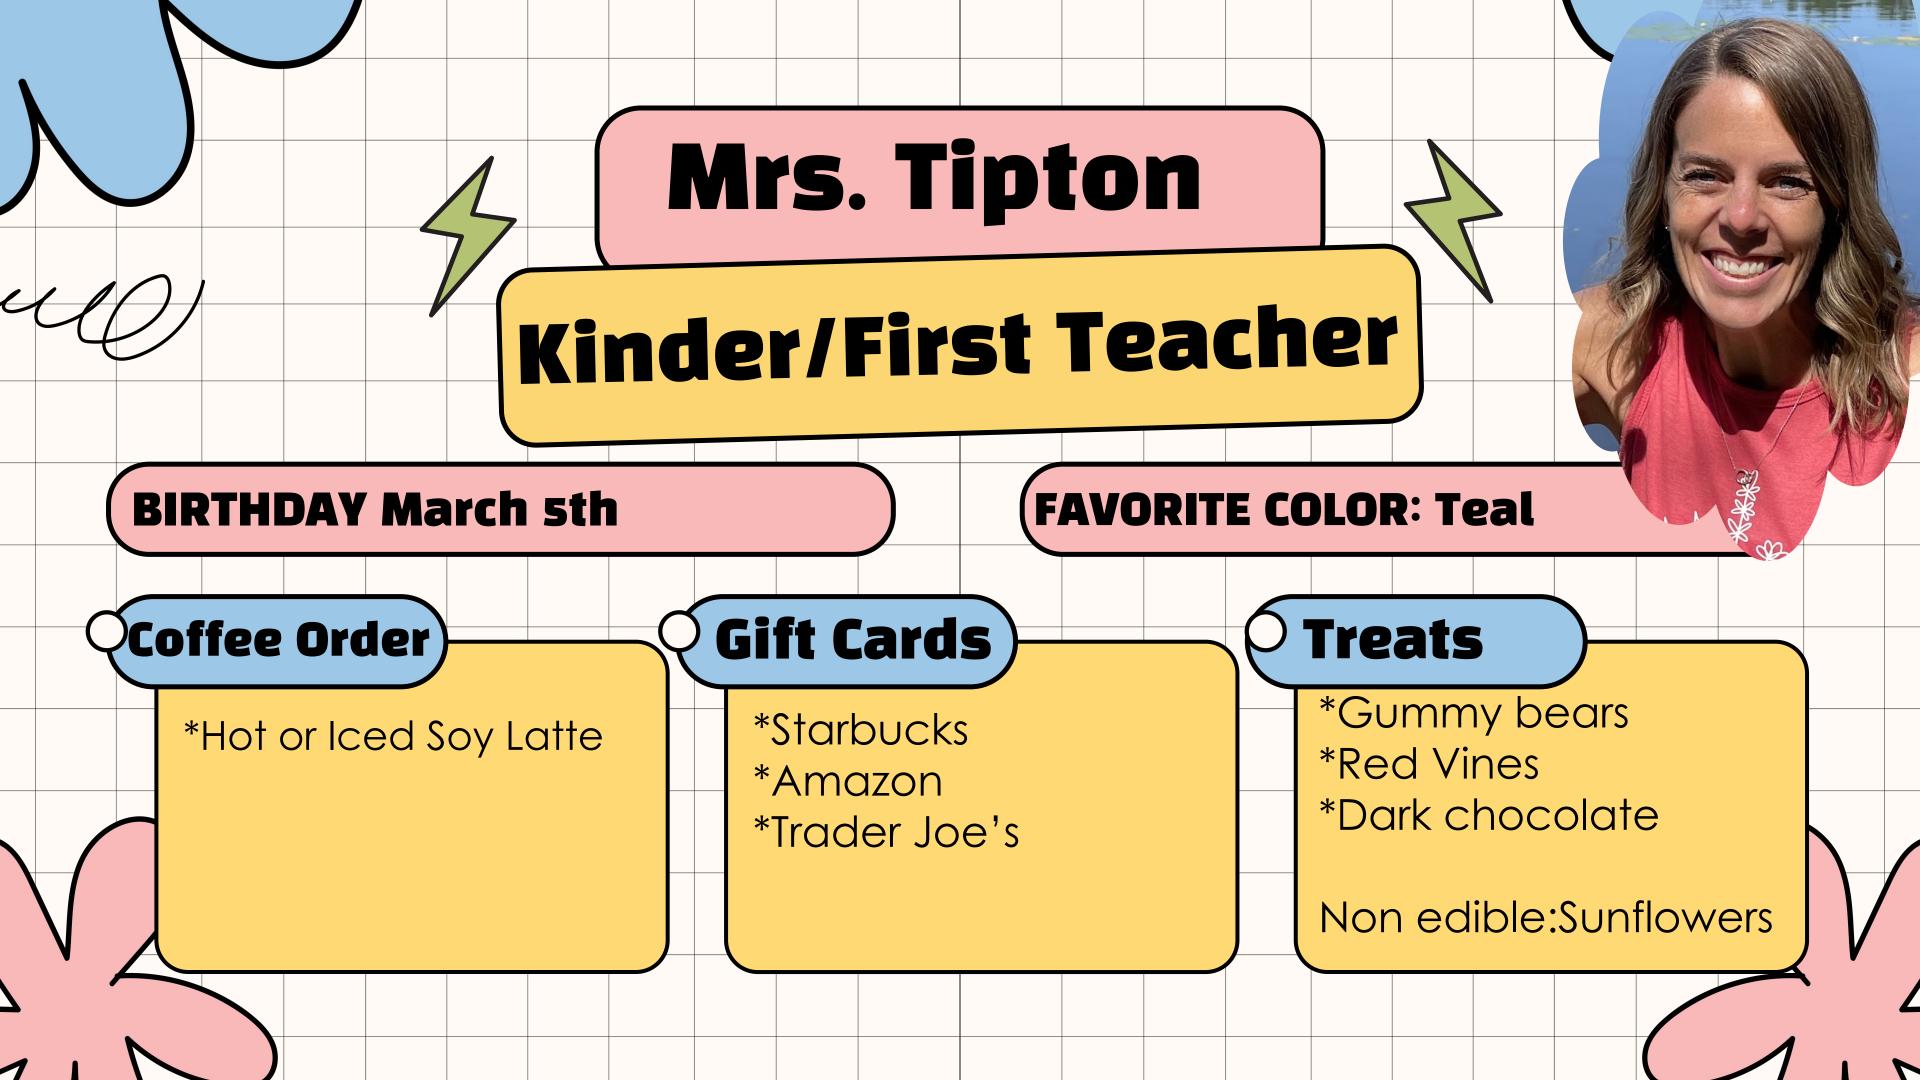

# Mrs. Vaughan

# Kinder Teacher

#### **BIRTHDAY November 13th**

FAVORITE COLOR:blue/purple

#### Coffee Order

\*Starbucks- Iced or hot Skinny vanilla latte

Dutch-nonfat sugar free vanilla latte

#### Gift Cards

- \*Starbucks
- \*Target
- \*Amazon

- \*Peanut M & Ms
  - \*Gummy bears
- \*Dark chocolate
- \*allergic to cinnamon

**World Market** 

**Barnes and Noble** 

Amazon

Trader Joe's

**Decaf Vanilla Latte** 