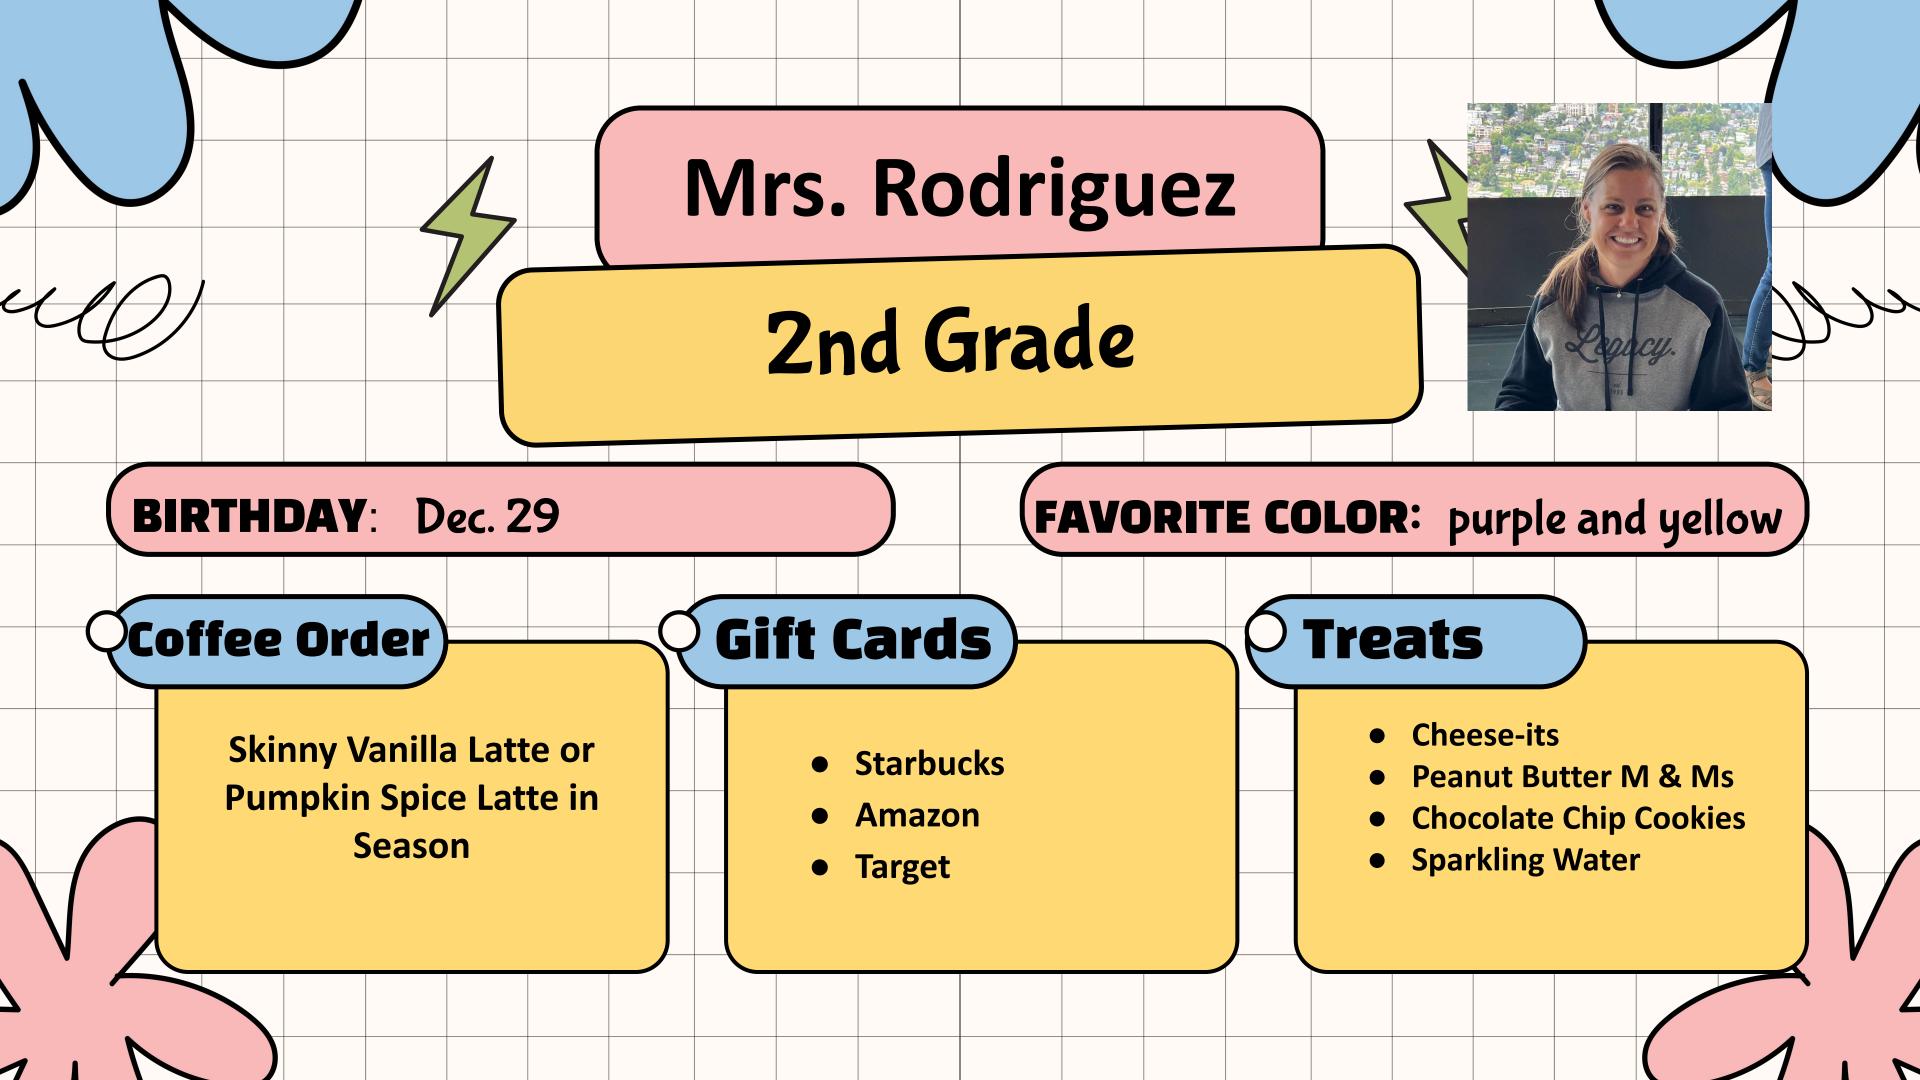

ITE COLOR:** Gray

#### Coffee Order

Starbucks- Espresso Frappucino with almond milk Peets - Mocha Freddo with almond milk

#### Gift Cards

Trader Joe's Target Costco

#### **Treats**

Chocolate nuts Homemade cookies Popcorn Dark chocolate



FAVORITE COLOR: Yellow

#### Coffee Order

- Vanilla Sweet CreamCold Brew
  - Double tall Mocha (hot)

#### Gift Cards

- Amazon
- Trader Joes
- Barnes & Noble

- Popcorn
- Dark chocolate w/ nuts
  - Kombucha



# Mrs. Vaughan

# Kinder Teacher



#### **BIRTHDAY November 13th**

FAVORITE COLOR:blue/purple

#### Coffee Order

\*Starbucks- Iced or hot Skinny vanilla latte

Dutch-nonfat sugar free vanilla latte

#### Gift Cards

- \*Starbucks
- \*Target
- \*Amazon

- \*Peanut M & Ms
  - \*Gummy bears
- \*Dark chocolate
- \*allergic to cinnamon















**World Market** 

**Barnes and Noble** 

Amazon

Trader Joe's

**Decaf Vanilla Latte** 

with almond milk

**English Breakfast tea with a** 

splash of almond milk



- Haribo (any kind!)
- **Popcorn**
- **Fanta Orange Soda**
- Homemade goodies:)
- Sweet and salty combo



# Mrs. Bross 3rd Grade Teacher

**BIRTHDAY: March 7** 

**FAVORITE COLOR: Teal** 

#### Coffee Order

Starbucks- Vanilla sweet cream nitro cold brew

#### Gift Cards

- Amazon
- Target
- Starbucks

- Salty and sweet combos
- Anything from Trader
   Joes
- Chocolate chip cookies





#### **BIRTHDAY-FEB 9TH**

#### **FAVORITE COLOR-Mauve Pink**

#### Coffee Order

- Salted caramel cream cold brew
- Iced lattes/mochas (anything sweet!)
- Iced matcha
- With oat milk!

#### Gift Cards

- Amazon
- Starbucks
- Target