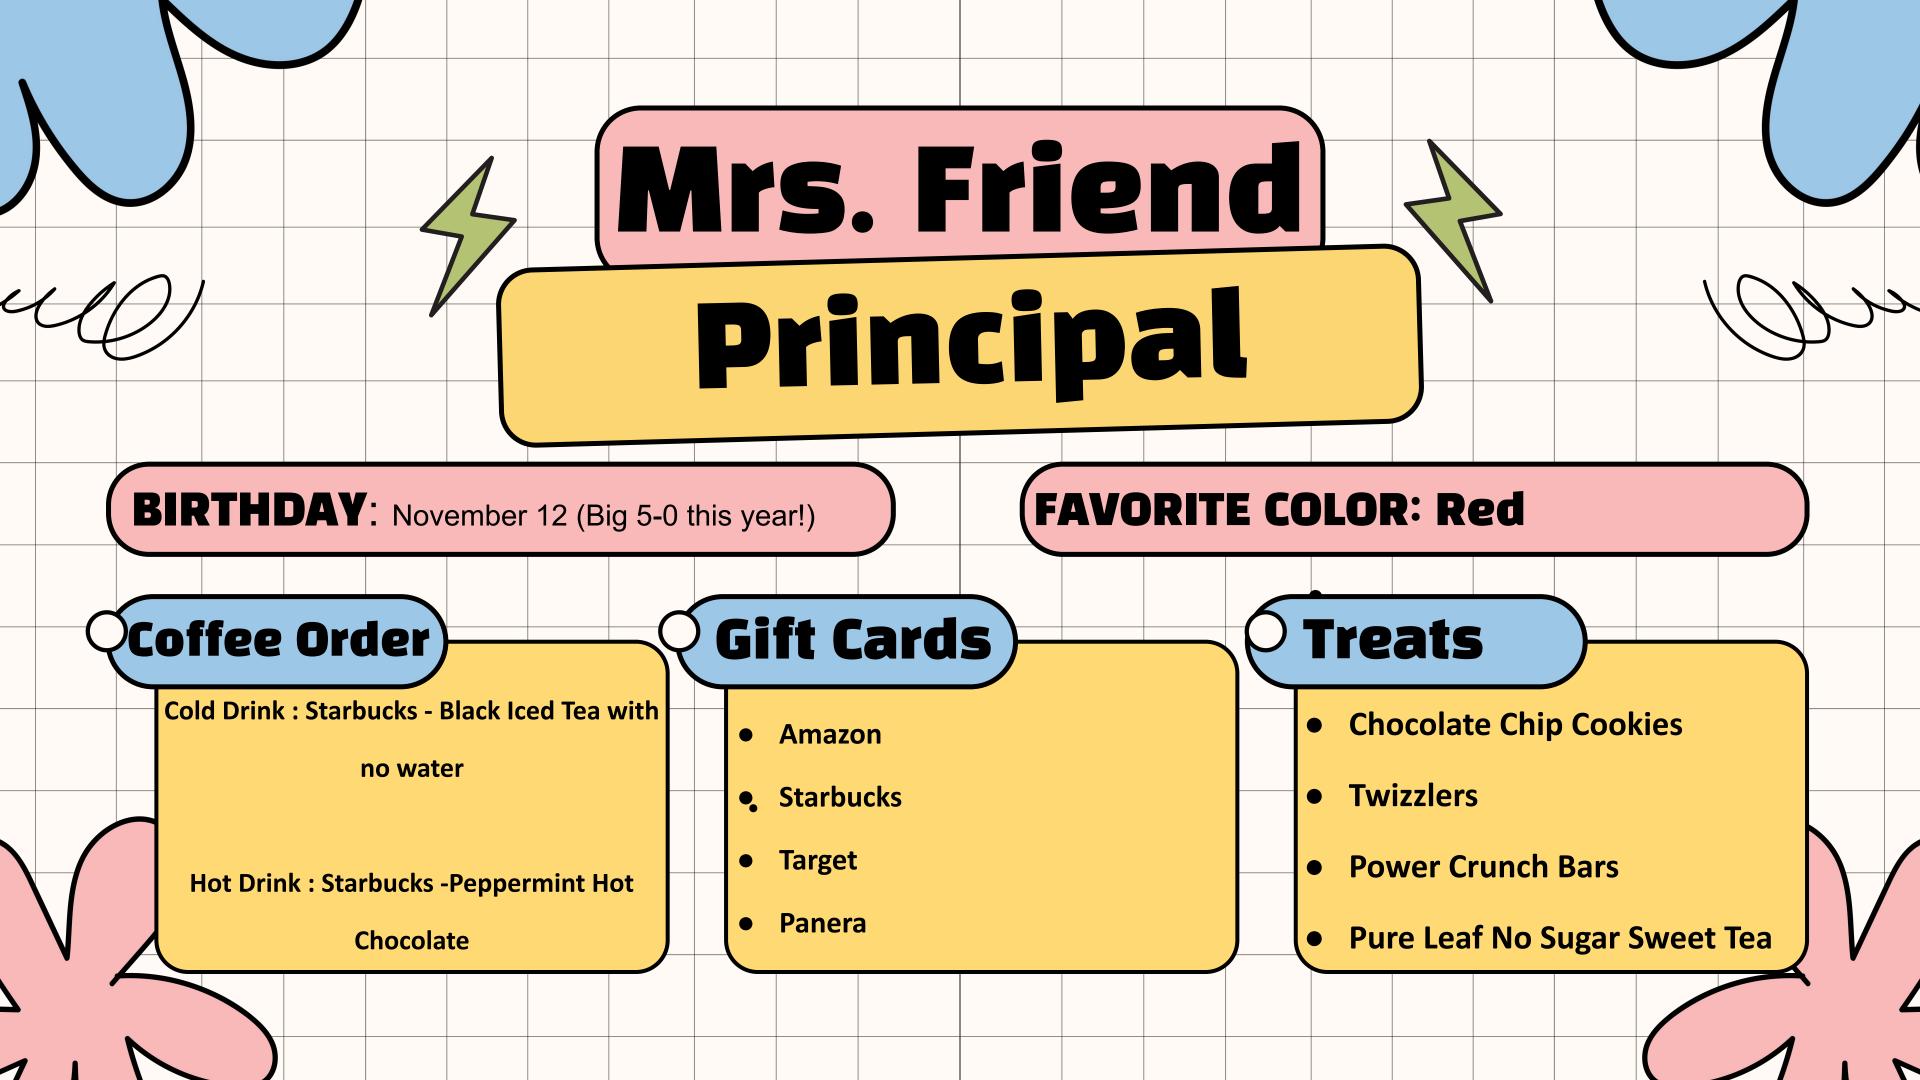

# Mrs. Bross 3rd Grade Teacher

**BIRTHDAY: March 7** 

**FAVORITE COLOR: Teal** 